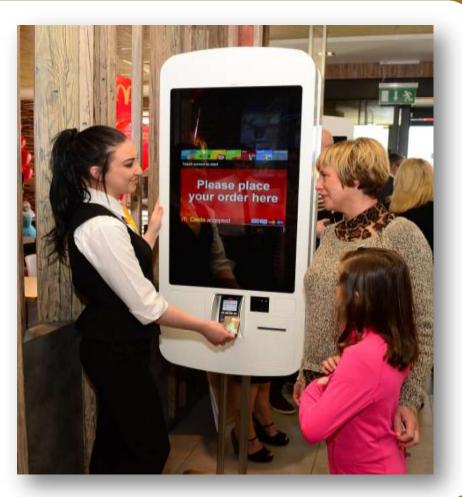

Customers expect more today

They ask to be involved and to be able to influence their experience