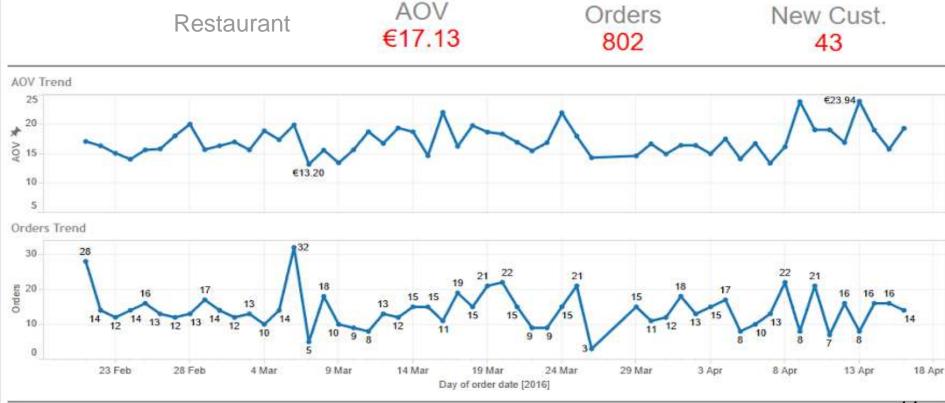

KET TO GROW BY

17%
BY 2020

ONLINE TAKEAWAY SECTOR TO GROW BY

40-60%

BY 2020

RKET



2,995
ESTABLISHMENTS
SELLING TAKEAWAY
FOOD



TAKEAWAY SECTOR DELIVERED

€450 MILLION

**IN TAX REVENUE TO EXCHEQUER IN 2015** 

#### IRELAND - Leading online marketplace for food ordering & delivery



& +30 cuisines



**Diverse Customer Base** 





+1,800 +400K Restaurants Customers

> 53% Female 47% Male

+79% 18 - 35 yrs Mobile

+700,000 App downloads

+76% ordering on app & mobile Social Reach

+108K Facebook

+46k Twitter

+3k Instagram

Snapchat





# Partnerships



































## Increasing Access





































## Restaurant Partner Profitability









## JUST EAT

#### **Restaurant Overview**

An over view of key metircs over the last 60 days



## Restaurant Support

















ARE OPTIONAL







# Thank you