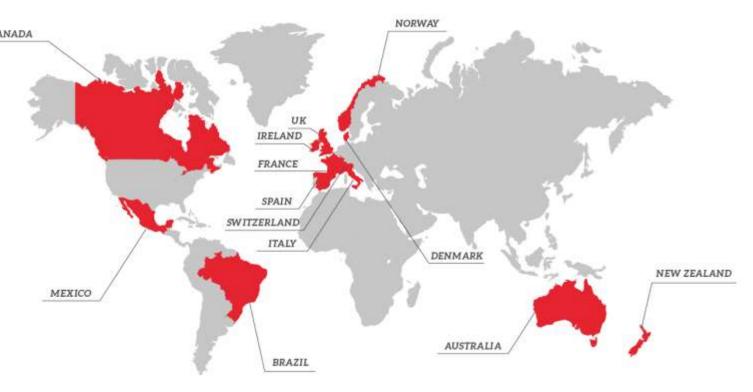

#### JUST EAT - A Global Brand

• 13.4 million active users

• 13 Markets

• 96.2 million orders

 stg£1.7billion in restaurant sales