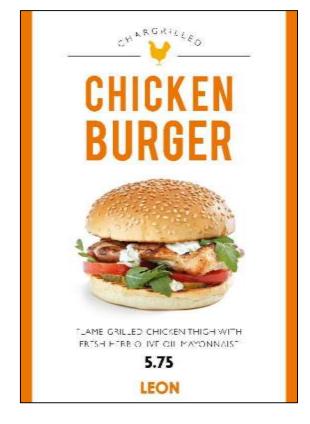

# FANTASTIC FLAVOURS FROM NATURAL INGREDIENTS

When we looked around for inspiration, we were drawn to the richness, flavours and natural healthiness of Mediterranean cooking. We base our food around the Mediterranean diet, meaning our menu focuses on fruits and vegetables, whole grains, seeds and unrefined cereals. We look to replace butter with healthier fats such as olive oil, use spices and herbs instead of salt to flavour dishes and look to encourage more chicken and fish in our diets, with a little red meat thrown in for good measure. We do also understand the need to have a treat, be it a glass of red wine or something sweet, but only as a small part of our diet.