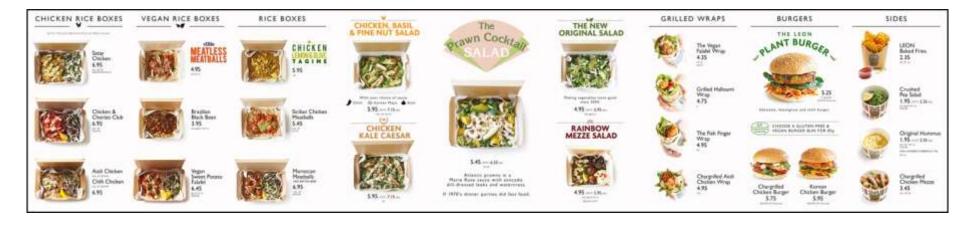

# FANTASTIC FLAVOURS FROM NATURAL INGREDIENTS

When we looked around for inspiration, we were drawn to the richness, flavours and natural healthiness of Mediterranean cooking. We base our food around the Mediterranean diet, meaning our menu focuses on fruits and vegetables, whole grains, seeds and unrefined cereals. We look to replace butter with healthier fats such as olive oil, use spices and herbs instead of salt to flavour dishes and look to encourage more chicken and fish in our diets, with a little red meat thrown in for good measure. We do also understand the need to have a treat, be it a glass of red wine or something sweet, but only as a small part of our diet.