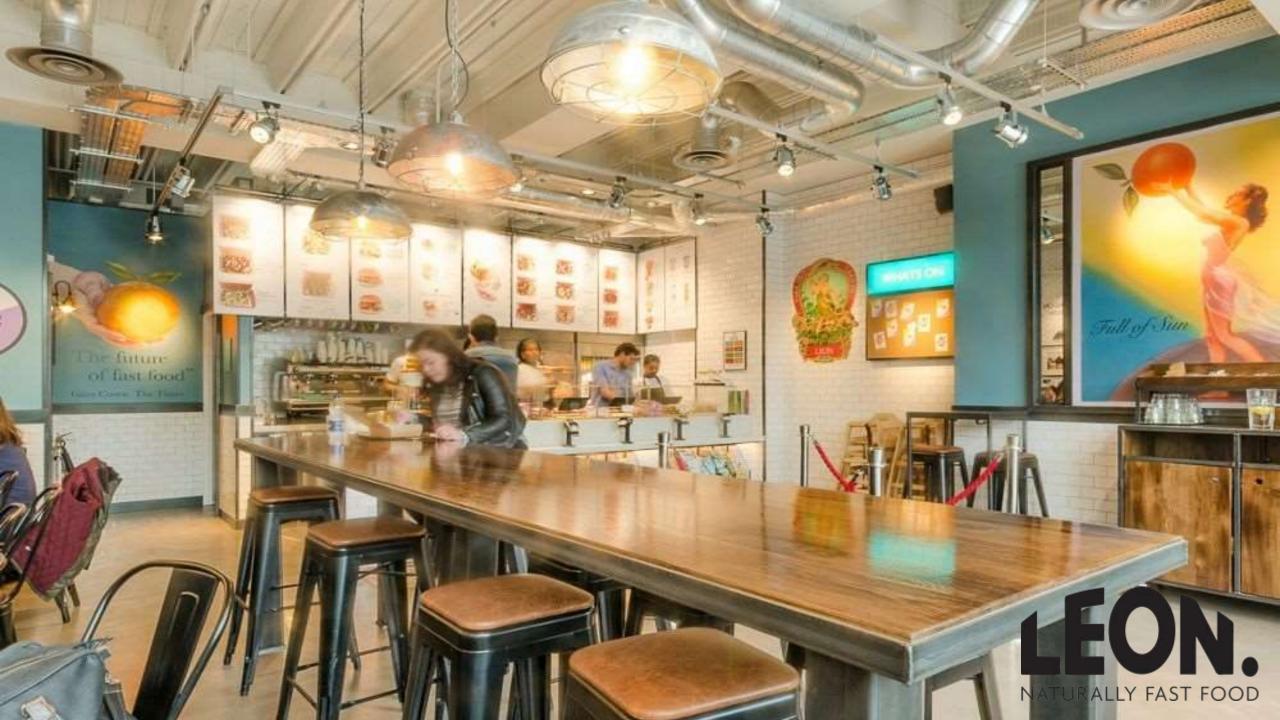

# FANTASTIC FLAVOURS FROM NATURAL INGREDIENTS

When we looked around for inspiration, we were drawn to the richness, flavours and natural healthiness of Mediterranean cooking. We base our food around the Mediterranean diet, meaning our menu focuses on fruits and vegetables, whole grains, seeds and unrefined cereals. We look to replace butter with healthier fats such as olive oil, use spices and herbs instead of salt to flavour dishes and look to encourage more chicken and fish in our diets, with a little red meat thrown in for good measure. We do also understand the need to have a treat, be it a glass of red wine or something sweet, but only as a small part of our diet.