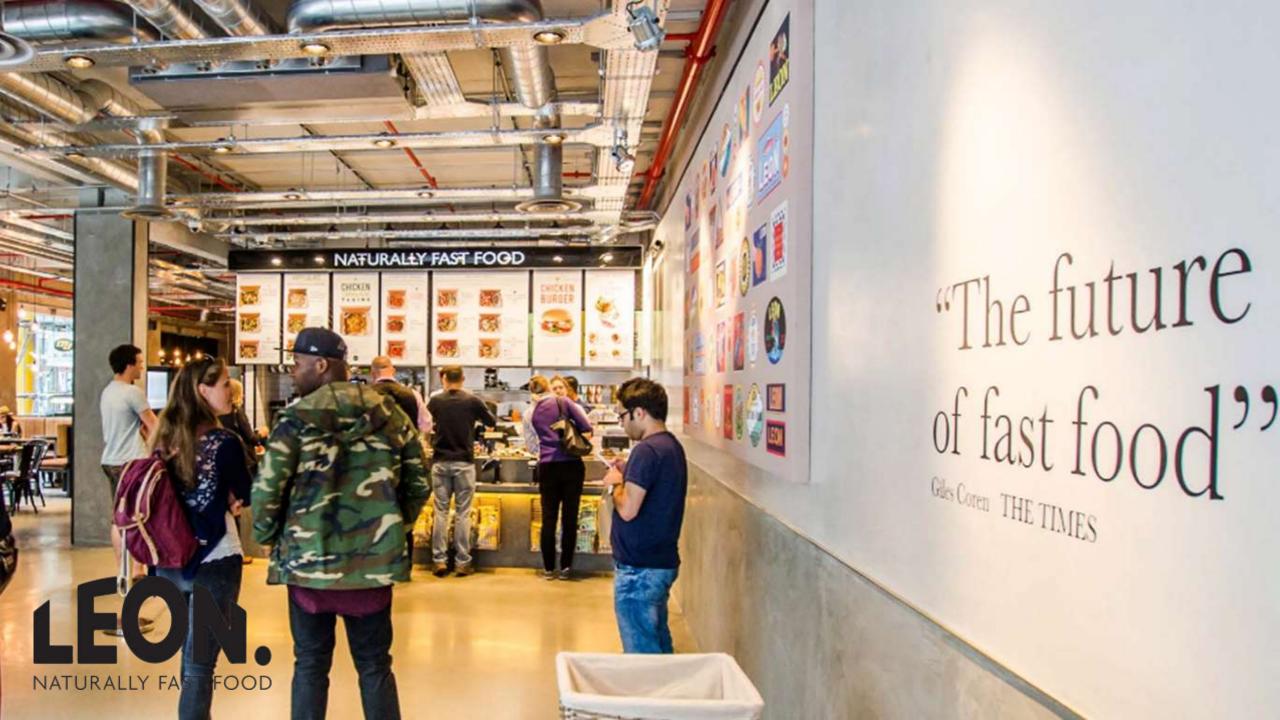

# FANTASTIC FLAVOURS FROM NATURAL INGREDIENTS

When we looked around for inspiration, we were drawn to the richness, flavours and natural healthiness of Mediterranean cooking. We base our food around the Mediterranean diet, meaning our menu focuses on fruits and vegetables, whole grains, seeds and unrefined cereals. We look to replace butter with healthier fats such as olive oil, use spices and herbs instead of salt to flavour dishes and look to encourage more chicken and fish in our diets, with a little red meat thrown in for good measure. We do also understand the need to have a treat, be it a glass of red wine or something sweet, but only as a small part of our diet.