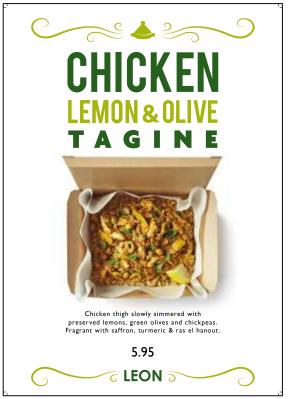

# FANTASTIC FLAVOURS FROM NATURAL INGREDIENTS

When we looked around for inspiration, we were drawn to the richness, flavours and natural healthiness of Mediterranean cooking. We base our food around the Mediterranean diet, meaning our menu focuses on fruits and vegetables, whole grains, seeds and unrefined cereals. We look to replace butter with healthier fats such as olive oil, use spices and herbs instead of salt to flavour dishes and look to encourage more chicken and fish in our diets, with a little red meat thrown in for good measure. We do also understand the need to have a treat, be it a glass of red wine or something sweet, but only as a small part of our diet.